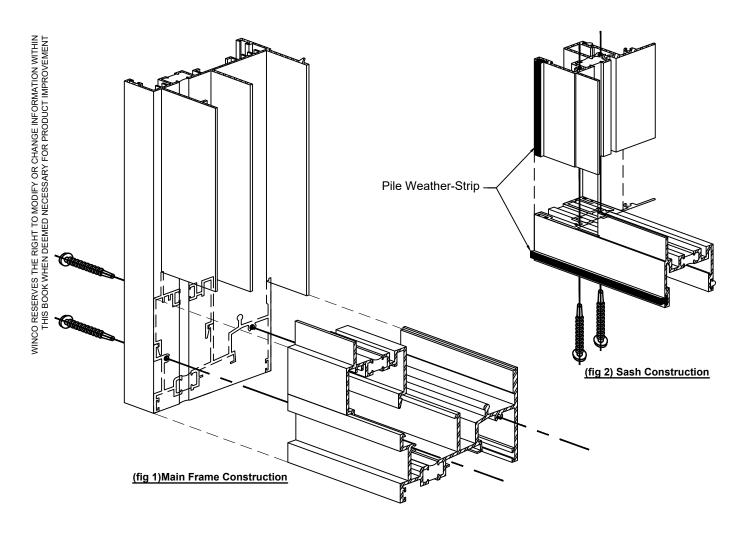

## **GLAZING**

The windows can be interior or exterior glazed with .050 thick extruded aluminum glazing beads accommodating thicknesses from 1/4" up to 1". Dual glazing is an option utilizing an interior panel sash with a take out sash. Venetian blinds are available with the dual glazed window option. See the quick reference chart below for all glazing options. For actual details refer to the glazing section in the back of the 3410 section for optional glazing and blind details.

| Glazing Thickness |          | 1/8" | 3/16" | 1/4" | 5/16" | 3/8" | 1/2" | 9/16" | 5/8" | 3/4" | 7/8" | 1" | 1-1/4" | 1-3/8" | 1-1/2" |
|-------------------|----------|------|-------|------|-------|------|------|-------|------|------|------|----|--------|--------|--------|
| Monolithic        |          | Х